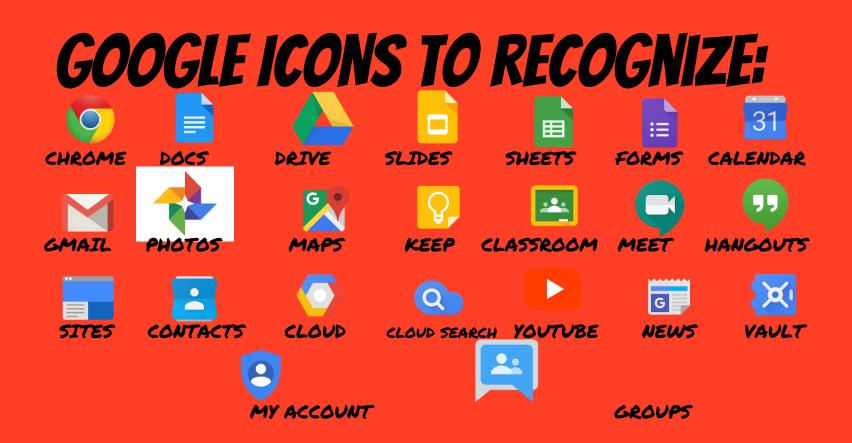

#### **NOW YOU'LL SEE** that you are signed in to your Google Apps for Education account!

Click on the 9 squares (Waffle/Rubik's Cube) icon in the top right hand corner to see the Google Suite of Products!