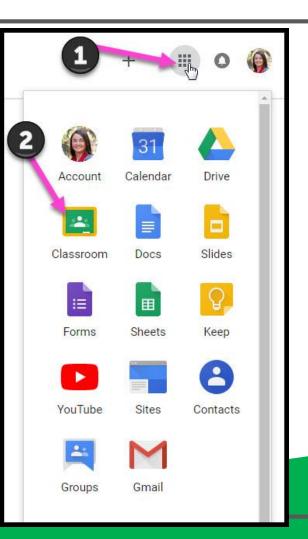

#### **NOW YOU'LL SEE** that you are signed in to your Google Apps for Education account!

Click on the 9 squares (Waffle/Rubik's Cube) icon in the top right hand corner to see the Google Suite of Products!

#### Click on the waffle button and then the <u>Google Classroom</u> icon.