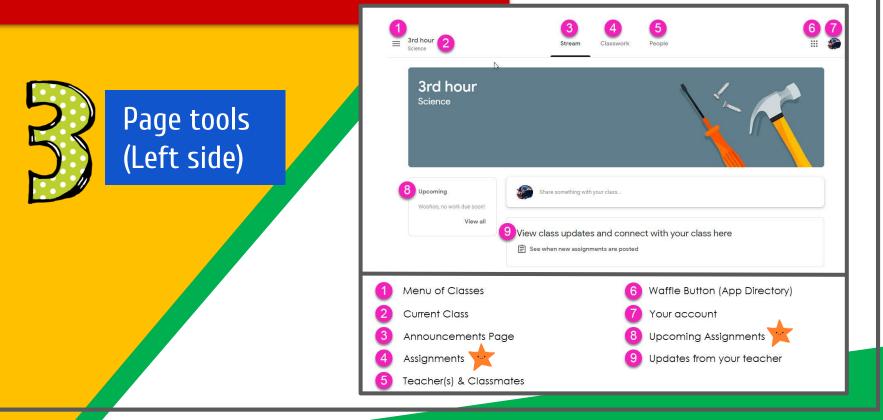

ype in your child's Google Email address (studentid@highhesket.cumbria.sch.uk) & click "next."

| Hi Tanya<br>bratton@opsb.info | ~    |
|-------------------------------|------|
| Enter your password           |      |
| Forgot password?              | NEXT |
| Click on Next                 |      |





Google Account email: studentid@csdnbstudents.org

#### **NOW YOU'LL SEE** that you are signed in to your Google Apps for Education account!



Click on the 9 squares (Waffle/Rubik's Cube) icon in the top right hand corner to see the Google Suite of Products!





## Navigating Classroom



#### Click on the waffle button and then the <u>Google Classroom</u> icon.



#### Navigating Classroom



## Click on the class you wish to view.



## Navigating Classroom

High Interest for Parents





#### ANYHERE 00 Google Drive Shared with me + Starres A Offline 0 ANDROID **IPHONE** DESKTOP TABLET

**GOOGLE APPS** allow you to edit Google assignments from any device that is connected to the internet!





## **QUESTIONS?**



#### Email your child's teacher