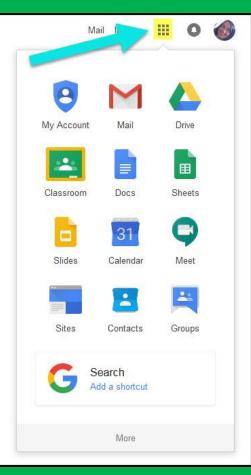

#### **NOW YOU'LL SEE** that you are signed in to your Google Apps for Education account!

Click on the 9 squares (Waffle/Rubik's Cube) icon in the top right hand corner to see the Google Suite of Products!

#### Click on the waffle button and then the <u>Google Classroom</u> icon.