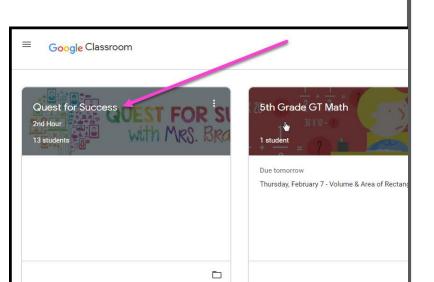

|      |
|                        |      |

Type in your child's Google Email address (studentid@highhesket.cumbria.sch.uk) & click "next."

| Hi Tanya<br>bratton@opsb.info | ~    |
|-------------------------------|------|
| Enter your password           |      |
| Forgot password?              | NEXT |
| Click on Next                 |      |





Google Account email: studentid@csdnbstudents.org

#### **NOW YOU'LL SEE** that you are signed in to your Google Apps for Education account!



Click on the 9 squares (Waffle/Rubik's Cube) icon in the top right hand corner to see the Google Suite of Products!





## Navigating Classroom



#### Click on the waffle button and then the <u>Google Classroom</u> icon.



#### Navigating Classroom



## Click on the class you wish to view.



## Navigating Classroom

High Interest for Parents





#### ANYHERE 00 Google Drive Shared with me + Starres A Offline 0 ANDROID **IPHONE** DESKTOP TABLET

**GOOGLE APPS** allow you to edit Google assignments from any device that is connected to the internet!





## **QUESTIONS?**



#### Email your child's teacher