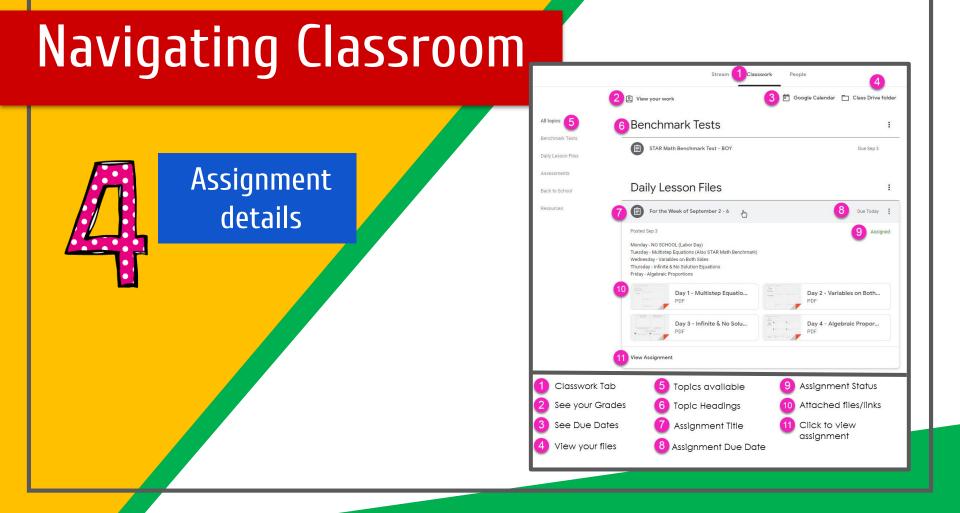

e in your child's Google Email address (studentid@highhesket.cumbria.sch.uk) & click "next."

| Hi Tanya<br>bratton@opsb.info | ~    |
|-------------------------------|------|
| Enter your password           |      |
| Forgot password?              | NEXT |
| Click on Next                 |      |





Google Account email: studentid@csdnbstudents.org

#### **NOW YOU'LL SEE** that you are signed in to your Google Apps for Education account!



Click on the 9 squares (Waffle/Rubik's Cube) icon in the top right hand corner to see the Google Suite of Products!





## Navigating Classroom



#### Click on the waffle button and then the <u>Google Classroom</u> icon.



#### Navigating Classroom



## Click on the class you wish to view.



## Navigating Classroom

High Interest for Parents





#### ANYHERE 00 Google Drive Shared with me + Starres A Offline 0 ANDROID **IPHONE** DESKTOP TABLET

**GOOGLE APPS** allow you to edit Google assignments from any device that is connected to the internet!





## **QUESTIONS?**



#### Email your child's teacher